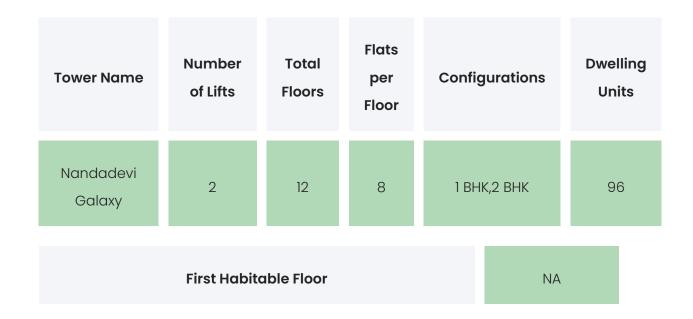

## PROJECT & AMENITIES

| Time Line                        | Size      | Typography  |
|----------------------------------|-----------|-------------|
| Completed on 31st December, 2021 | 1950 Sqmt | 1 BHK,2 BHK |

## BUILDING LAYOUT